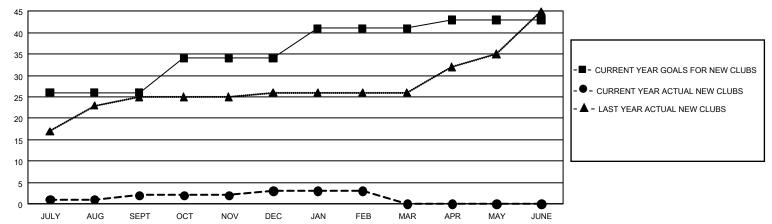

| JULY/AUG/SEPT         | 3,975                  | 770                     | 1,045                                              |  |  |
| OCT/NOV/DEC           | 24            | 1         | 26            | OCT/NOV/DEC           | 3,375                  | 296                     | 3,836                                              |  |  |
| JAN/FEB/MAR           | 21            | 0         | 7             | JAN/FEB/MAR           | 1,275                  | 343                     | 223                                                |  |  |
| APR/MAY/JUNE          | 6             | 0         | 0             | APR/MAY/JUNE          | 975                    | 0                       | 0                                                  |  |  |

## GOALS AND ACTUAL NEW CLUBS CUMULATIVE



## GOALS AND ACTUAL MEMBERS CUMULATIVE



| DROPPED CLUBS: 0 |   | 0 CLUBS OF 0 ADDED 1 OR MORE NEW<br>MEMBERS | GENDER DISTRIBUTION             |             |   |
|------------------|---|---------------------------------------------|---------------------------------|-------------|---|
|                  |   |                                             | MALE                            | 0 (100.00%) |   |
|                  |   |                                             | FEMALE                          | 0 (100.00%) |   |
| DROPPED MEMBERS  |   |                                             |                                 |             |   |
| DECEASED         | 0 | CLICK HERE FOR CUMULATIVE                   | TOTAL FAMILY UNIT MEMBERS       |             | 0 |
| CLUB CANCELLED