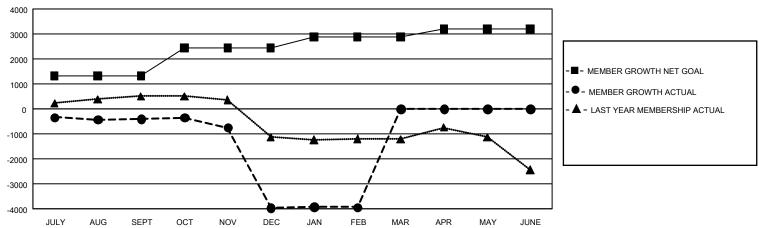

## GOALS AND ACTUAL MEMBERS CUMULATIVE

| DROPPED CLUBS: 0 |   | 0 CLUBS OF 0 ADDED 1 OR MORE NEW<br>MEMBERS | GENDER DISTRIBUTION             |             |   |
|------------------|---|---------------------------------------------|---------------------------------|-------------|---|
|                  |   |                                             | MALE                            | 0 (100.00%) |   |
|                  |   |                                             | FEMALE                          | 0 (100.00%) |   |
| DROPPED MEMBERS  |   |                                             |                                 |             |   |
| DECEASED         | 0 | CLICK HERE FOR CUMULATIVE                   | TOTAL FAMILY UNIT MEMBERS       |             | 0 |
| CLUB CANCELLED   | 0 | MEMBERSHIP DATA                             |                                 |             |   |
| OTHER            | 0 |                                             | FAMILY MEMBERS PAYING HALF DUES |             | 0 |
| TOTAL            | 0 |                                             |                                 |             |   |